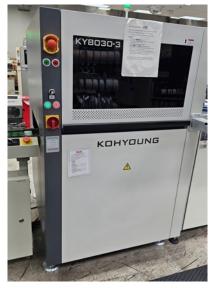

Koh Young KY8030-3 SPI (2015)

Simplimatic 2260 shuttle gate conveyor

Siplace X4 High-Speed Mounter (2008)

Siplace X4 Flexible Mounter (2008)

CTI Systems CW-1M-2-1 inspection conveyor

MVP Ultra IV AOI (2010)

Koh Young KY8030-3 SPI (2015)

Simplimatic 2260 shuttle gate conveyor

Siplace X4 High-Speed Mounter (2008)

Siplace X4 Flexible Mounter (2008)

CTI Systems CW-1M-2-1 inspection conveyor

**MVP Ultra IV AOI (2010)** 