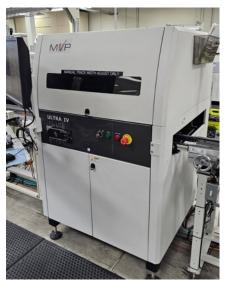

Koh Young KY8030-3 SPI (2015)

Simplimatic 2260 shuttle gate conveyor

Siplace X4 High-Speed Mounter (2008)

Siplace X4 Flexible Mounter (2008)

CTI Systems CW-1M-2-1 inspection conveyor

MVP Ultra IV AOI (2010)

Koh Young KY8030-3 SPI (2015)

Simplimatic 2260 shuttle gate conveyor

Siplace X4 High-Speed Mounter (2008)

Siplace X4 Flexible Mounter (2008)

CTI Systems CW-1M-2-1 inspection conveyor

**MVP Ultra IV AOI (2010)** 