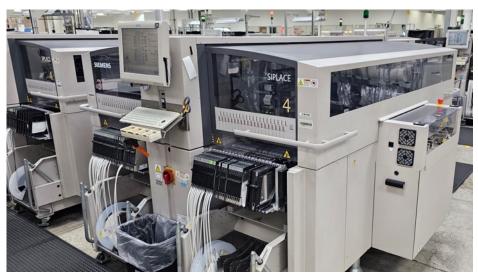

Koh Young KY8030-3 SPI (2015)

Simplimatic 2260 shuttle gate conveyor

Siplace X4 High-Speed Mounter (2008)

Siplace X4 Flexible Mounter (2008)

CTI Systems CW-1M-2-1 inspection conveyor

MVP Ultra IV AOI (2010)

Koh Young KY8030-3 SPI (2015)

Simplimatic 2260 shuttle gate conveyor

Siplace X4 High-Speed Mounter (2008)

Siplace X4 Flexible Mounter (2008)

CTI Systems CW-1M-2-1 inspection conveyor

**MVP Ultra IV AOI (2010)** 